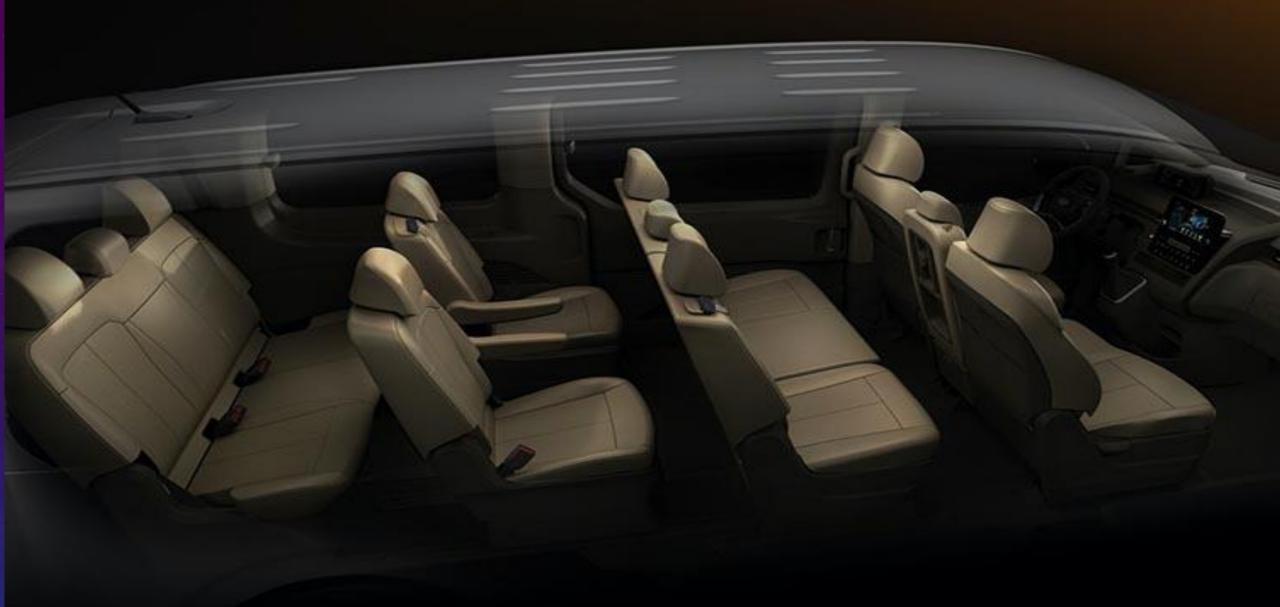

## **2022 HYUNDAI STARIA PREMIUM CEO 2.2 CRDI 8 SPEED AT AWD (7 SEATER)**

**ENGINE LABEL 2.2 R CRDI DISPLACEMENT (CC)2,199** MAX. SPEED (KPH)185 MAX. POWER (PS / RPM)177/3,800 MAX. TORQUE (KG·M / RPM)44/1500~2500 ACCELERATION (0 - 100 KPH) (SEC)13.5 BRAKING DISTANCE (100 - 0 KPH) (M)43.1 **NUMBER OF CYLINDERS 4** VALVES OF CYLINDER16-VALVE, HLA FUEL TYPE DIESEL FUEL CONSUMPTION-(URBAN / CITY)(LITER / 100KM)-14.5 / 14.3 / 14.3 / 14.1 FUEL CONSUMPTION-(EXTRA URBAN / HIGHWAY)(LITER / 100KM)-7.0 / 7.0 / 6.5 / 6.5 CO2 EMISSION (COMBINED) (G/KM)8.2 / 8.2 / 7.6 / 7.6 **OVERALL LENGTH (MM)5,253 OVERALL WIDTH (MM)1,997 OVERALL HEIGHT (MM)1,990** WHEELBASE (MM)3,273 FRONT WHEEL TREAD (MM)1732/1721 REAR WHEEL TREAD (MM)"1743/1732(WGN) 1716(VAN,17""ONLY)" **TRANSMISSION TYPE8-SPEED AUTOMATIC AWD-ELECTRONIC SHIFT BUTTON (SBW)** HTRAC (ALL-WHEEL DRIVE) **DRIVE MODE SELECT (DMS)** FORWARD COLLISION-AVOIDANCE ASSIST (FCA) LANE KEEPING ASSIST (LKA)

## GALLERY

The Staria is the perfect vehicle for families looking for a reasonable range. The standard safety equipment includes six airbags, traction and stability control, adaptive cruise control, blind-spot assistant, lane-keeping assistant and surround-view cameras.