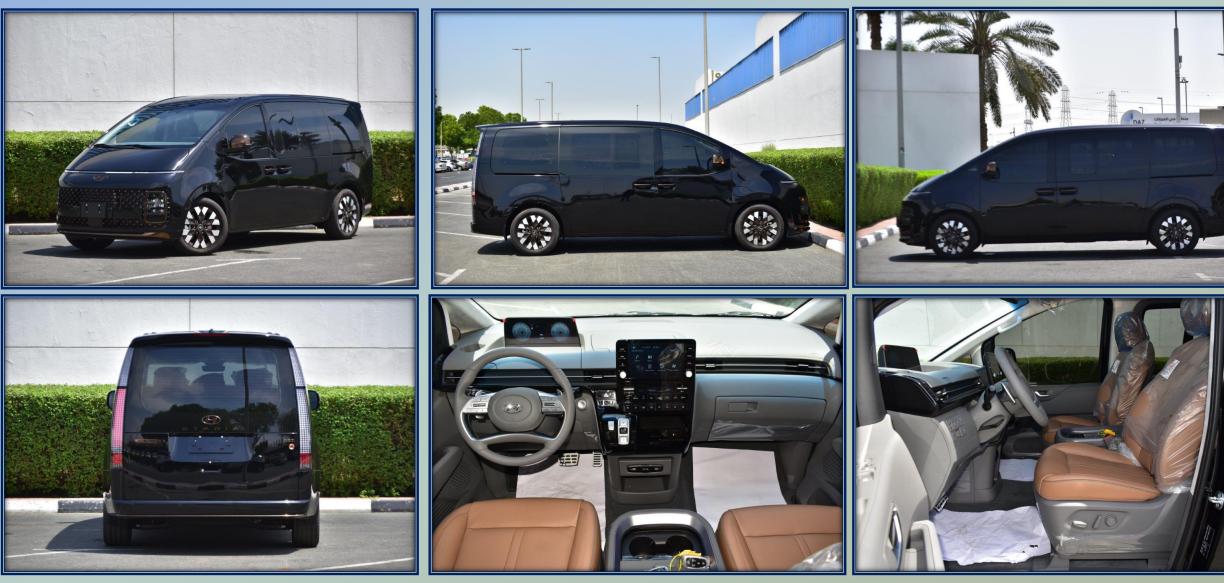

## GALLERY

The Staria is the perfect vehicle for families looking for a reasonable range. The standard safety equipment includes six airbags, traction and stability control, adaptive cruise control, blind-spot assistant, lane-keeping assistant and surround-view cameras.