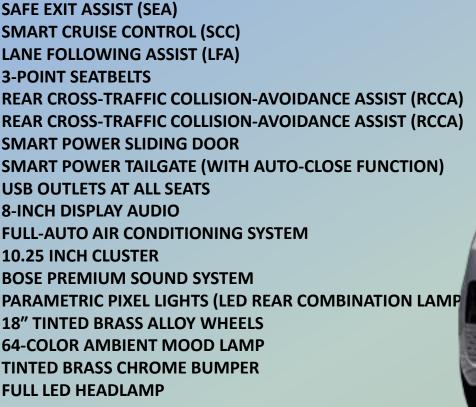

## **2022 HYUNDAI STARIA PREMIUM CEO 2.2 CRDI 8 SPEED AT AWD (7 SEATER)**

**ENGINE LABEL 2.2 R CRDI DISPLACEMENT (CC)2,199** MAX. SPEED (KPH)185 MAX. POWER (PS / RPM)177/3,800 MAX. TORQUE (KG·M / RPM)44/1500~2500 ACCELERATION (0 - 100 KPH) (SEC)13.5 BRAKING DISTANCE (100 - 0 KPH) (M)43.1 **NUMBER OF CYLINDERS 4** VALVES OF CYLINDER16-VALVE, HLA FUEL TYPE DIESEL FUEL CONSUMPTION-(URBAN / CITY)(LITER / 100KM)-14.5 / 14.3 / 14.3 / 14.1 FUEL CONSUMPTION-(EXTRA URBAN / HIGHWAY)(LITER / 100KM)-7.0 / 7.0 / 6.5 / 6.5 CO2 EMISSION (COMBINED) (G/KM)8.2 / 8.2 / 7.6 / 7.6 **OVERALL LENGTH (MM)5,253 OVERALL WIDTH (MM)1,997 OVERALL HEIGHT (MM)1,990** WHEELBASE (MM)3,273 FRONT WHEEL TREAD (MM)1732/1721 REAR WHEEL TREAD (MM)"1743/1732(WGN) 1716(VAN,17""ONLY)" **TRANSMISSION TYPE8-SPEED AUTOMATIC AWD-ELECTRONIC SHIFT BUTTON (SBW)** HTRAC (ALL-WHEEL DRIVE) **DRIVE MODE SELECT (DMS)** FORWARD COLLISION-AVOIDANCE ASSIST (FCA) LANE KEEPING ASSIST (LKA)

www.saharamotorsuae.com

**BLIND-SPOT COLLISION-AVOIDANCE ASSIST (BCA)** 

www.saharamotorsuae.com